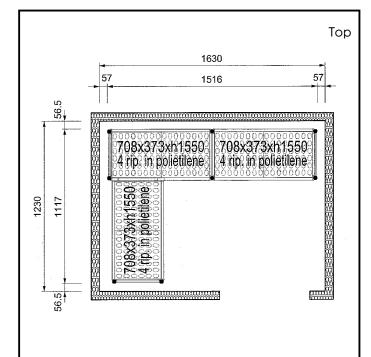

## Stainless Steel Preparation Aluminum Shelving Set for 1630x1230 mm cold rooms

| ITEM #  |  |
|---------|--|
| MODEL " |  |
| MODEL # |  |
| NAME #  |  |
| CIC "   |  |
| SIS #   |  |
| AIA#    |  |

137090 (CRS1612)

### Item No.

4-level shelving set. Designed for corner installation along the sides of the cold room. Louvered sectional polyethylene shelves (depth=373mm). Aluminium (20 micron) side uprights (height=1550mm). Adjustable feet.

### **Key Information:**

Uprights

137090 (CRS1612)2External dimensions, Width:708 mmExternal dimensions, Depth:373 mmExternal dimensions, Height:1550 mmMax loading weight:1040 kgNet weight:41 kg